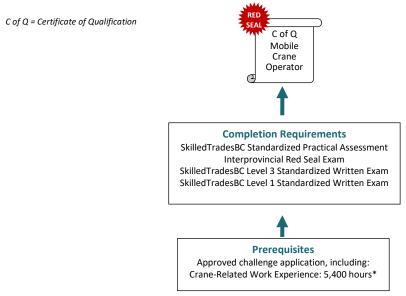

## **Challenge Pathway**

This graphic provides an overview of the Mobile Crane Operator challenge pathway.

\* Must include a minimum of 1,600 hours of crane operating time. Of the 1,600 operating hours, a minimum of 400 hours must be accumulated on one or more of:

• Mobile lattice friction equipment

Written Exam

- Mobile lattice hydraulic equipment
- Mobile hydraulic equipment with capacity greater than 80 tonnes