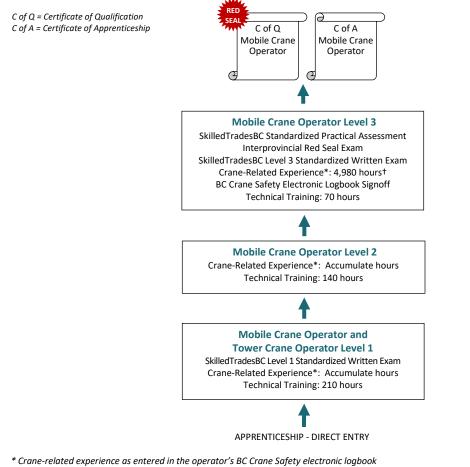

#### **Apprenticeship Pathway**

This graphic provides an overview of the Mobile Crane Operator apprenticeship pathway.

+ Must include a minimum of 1,600 hours of crane operating time. Of the 1,600 operating hours, a minimum of 400 hours must be accumulated on one or more of:

- Mobile lattice friction equipment
- Mobile lattice hydraulic equipment
- Mobile hydraulic equipment with capacity greater than 80 tonnes

#### CROSS-PROGRAM CREDITS

Individuals who hold partial credit in a crane program and plan to move to an alternate crane program

Mobile Crane Operator and Tower Crane Operator Level 1

Technical Training: Level 1, including SkilledTradesBC Level 1 Standardized Written Exam